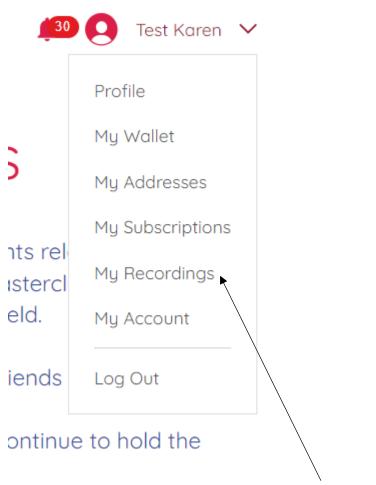

When you are logged in to the site, your name will appear in the top right, with a drop down menu of options:

NLP International Events

## **10 Access Live Presentations Guide**

You can access the live Masterclasses by selecting 'My Recordings'