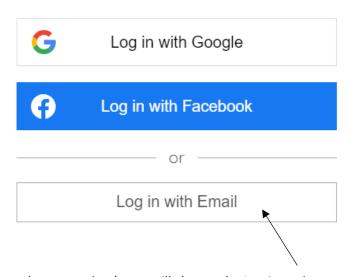

## Logging In

You can log in to the secure area of the NLP Conference website (www.nlpconference.com) to access recordings/programs.

New to this site? Sign Up

This time (and every subsequent time), you will choose the Log in option.