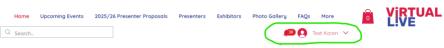

When you are logged in to the site, your name will appear in the top right, with a drop down menu of options:

NLP International Events

## **10 Access Live Presentations Guide**

You can access the live Masterclasses by selecting 'My Recordings'