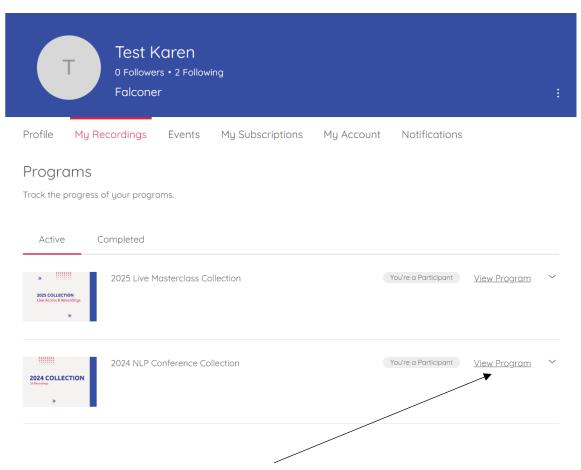

## 10 Access Live Presentations Guide

Choose the current collection so you can watch live.

As the collections are quite large, you may need to refresh the screen at this point, to nudge the page to load.