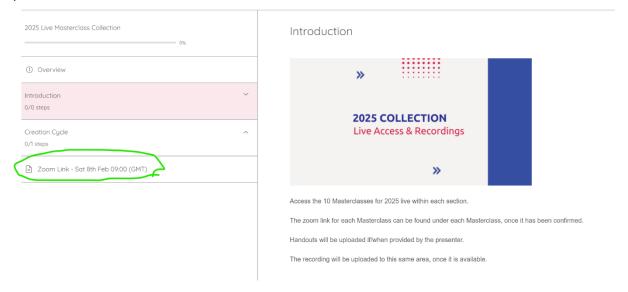

All the Masterclasses are listed in date order (eg 02/25 = February 2025). Before a Masterclass has taken place, it will have 1 step, which is the zoom link.

Click on this step and then click on the zoom link on the right side of the page to join the live presentation